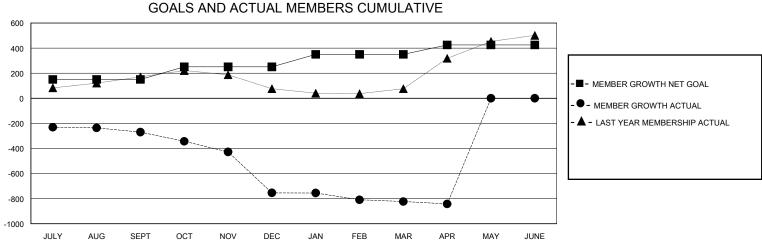

## District 322 A

Results as of: 5/31/2020

| GMT:                  |               |           | GMT CA        |                       |                        |                         |                                                    |  |
|-----------------------|---------------|-----------|---------------|-----------------------|------------------------|-------------------------|----------------------------------------------------|--|
|                       | Club          | s         |               | Members               |                        |                         |                                                    |  |
| RESULTS FOR 2019-2020 |               |           |               | RESULTS FOR 2019-2020 |                        |                         |                                                    |  |
| QUARTER               | NEW CLUB GOAL | NEW CLUBS | DROPPED CLUBS | QUARTER MEMI          | BER GROWTH NET<br>GOAL | MEMBER GROWTH<br>ACTUAL | DROPPED<br>MEMBERS ACTUAL<br>(including transfers) |  |
| JULY/AUG/SEPT         | 5             | 0         | 1             | JULY/AUG/SEPT         | 150                    | 33                      | 299                                                |  |
| OCT/NOV/DEC           | 2             | 2         | 12            | OCT/NOV/DEC           | 100                    | 87                      | 561                                                |  |
| JAN/FEB/MAR           | 3             | 0         | 2             | JAN/FEB/MAR           | 100                    | 32                      | 92                                                 |  |
| APR/MAY/JUNE          | 2             | 0         | 0             | APR/MAY/JUNE          | 75                     | 2                       | 21                                                 |  |